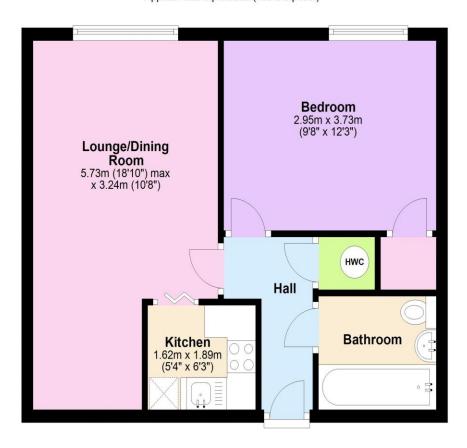

#### Floor Plan

Approx. 40.5 sq. metres (435.5 sq. feet)

Total area: approx. 40.5 sq. metres (435.5 sq. feet)

This floor plan is for illustrative purposes only and is not to scale. Where measurements are shown, these are approximate and should not be relied upon. Total square area includes the entirety of the property and any outbuildings/garages. Sanitary ware and kitchen fittings are representative only and approximate to actual position, shape and style. No liability is accepted in respect of any consequential loss arising from the use of this plan. Reproduced under licence from Evolve Partnership Limited. All rights reserved. Plan produced using PlanUp.